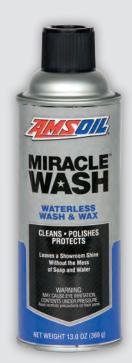

# Miracle Wash<sup>®</sup> Waterless Wash & Wax A Showroom Shine Without the Mess of Soap and Water

AMSOIL Miracle Wash<sup>®</sup> Waterless Wash & Wax (AMW) provides vehicles with a fantastic shine and super-tough protective finish in just two easy steps – spray and wipe. Specialized surfactants lift the dirt off the surface of the vehicle and hold it in suspension while the vehicle is wiped clean. Miracle Wash acts as a protective barrier between the dirt particles and the surface, protecting the finish from abrasion. Specialized anti-static agents repel dust and light dirt, maintaining the vehicle's brilliant shine long after washing is finished. Miracle Wash also protects against the damaging effects of the sun's ultraviolet rays.

### AMSOIL PRODUCT AVAILABILITY

AMSOIL Miracle Wash is available in 13-ounce spray cans.